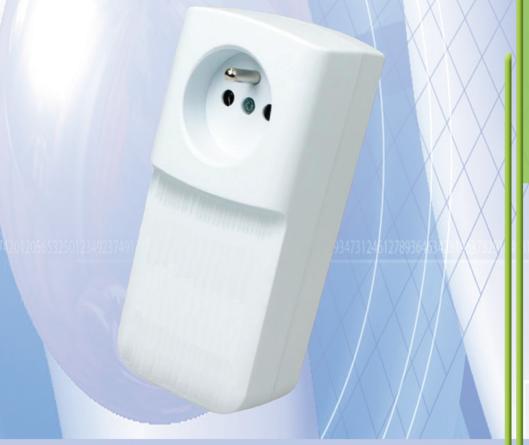

## ZAN

The "Zan" is a simple GSM device for the remote control switch on, switch off and a restart of the plug in device.

The under-the-cover GSM module SIEMENS TC35i provides you an easy wireless remote control by the SMS or by the ringing.

The "Zan" includes the integrated thermometer, the SIM Card holder, the switch for manual control or reset.