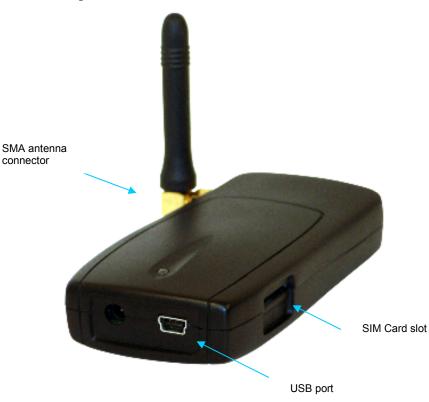

#### **Modem description**

#### Installation of the SIM card

Gently insert the SIM card into the slot positioned on the left side of the modem. Push the SIM card into the modem body until you hear clicking sound which will lock the SIM card in the SIM reader. To remove the SIM card, push it against the body of the modem.