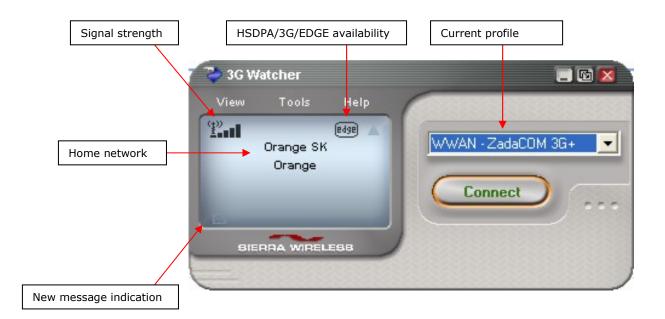

4. Connect modem to the USB port of your computer.

| 🏷 3G W    | atcher              |        | 📰 🖬 🖬              |  |
|-----------|---------------------|--------|--------------------|--|
| View      | Tools               | Help   | 6                  |  |
| <b>P1</b> | Orange SK<br>Orange | Edde T | WWAN - ZadaCOM 3G+ |  |
|           | RRA WIREL           | ЕВВ    |                    |  |
|           |                     |        |                    |  |

5. Watcher should launch automatically. If you are prompted to configure a profile, select Yes and follow the account configuration instructions below.

| To User Options                                                                                                                                                                                                                                       |                      | E (= 🛛            |
|-------------------------------------------------------------------------------------------------------------------------------------------------------------------------------------------------------------------------------------------------------|----------------------|-------------------|
| Vagranin<br>Selvent<br>19 Selvent<br>19 Selvent<br>19 Zadari V Jose<br>19 Zadari V Jose<br>20 Service no.<br>2 Zadari 19 Trat<br>2 Zadari 19 Trat<br>2 Zadari 19 Trat | Profiles<br>Weathers | 2a14,00H 12+      |
| <b>e</b> ×                                                                                                                                                                                                                                            |                      | The second states |

6. Select Tools > Connections to access Profile window. From the Profile name drop-down list, select the profile corresponding to your service provider, or enter a Profile Name and complete fields manually. (Contact your service provider if you do not know the APN, username, and/or password for your account.) If you want to initiate a connection each time the modem is connected to computer, select the AutoConnect check box.