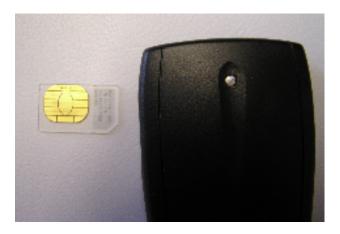

#### Installation of the SIM card

Gently insert the SIM card into the slot positioned on the left side of the modem. Push the SIM card into the modem body until you hear clicking sound which will lock the SIM card in the SIM reader. To remove the SIM card, push it against the body of the modem.