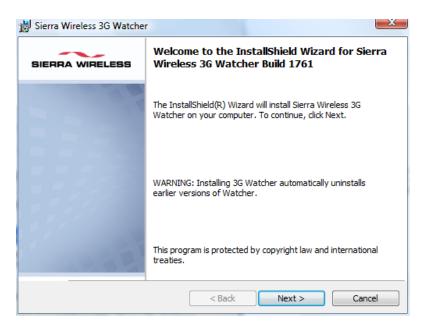

2. Installation of Sierra Wireless Watcher and modem drivers will begin. Click Next to continue and accept the license conditions.

3. Follow the instructions to finish the installation. It will take about three minutes and than click Finish to end the installation.