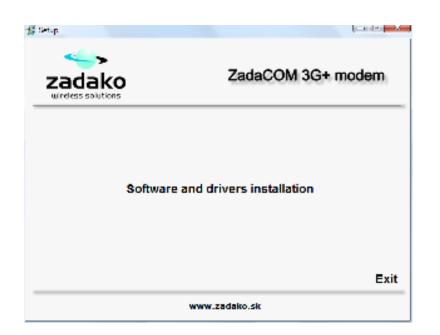

#### Installation

Do not connect the modem to your computer before installing the drivers and the software. To start the installation, please insert the CD into your CD-ROM drive.

1. Setup Wizard should appear. Click on "Software and drivers installation" to continue. If you have autorun on the CD disabled, please doubleclick on setup.exe on the CD.